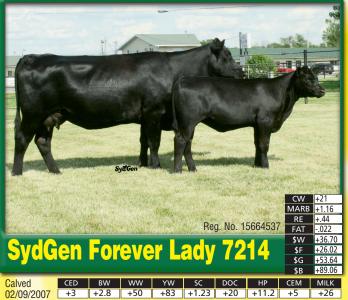

The Number 2 Marbling EPD daughter of Corona in production in the breed. Her fancy January heifer calf by PA Power Tool, pictured with her, will also sell. 7214 sells bred to Connealy Cool 39L.

Connealy Cool 39L will be on the Montana Angus Tour at Big Dry Angus Ranch, and will be at SydGen by sale day.