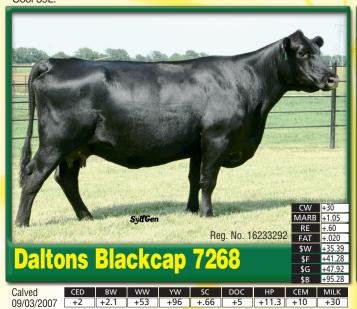

Owned with Three Trees Ranch, and the dam of SydGen CC Rider TTR 0211, CC&7's top \$B son. Her February bull calf by Missouri will be retained, and she sells re-bred to Connealy Cool 39L. January ET progeny by 2 Bar Deaf Smith will be features of the bull calf and heifer calf divisions.