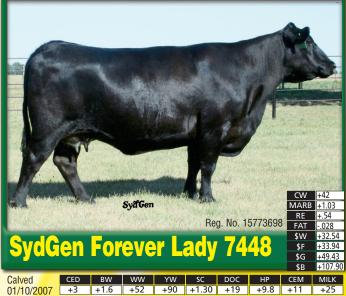

 
 CED
 BW
 WW
 YW
 SC

 +6
 +2.7
 +48
 +88
 I+1.2
09/14/2007 Maternal sister to CC&7, GOOGOL, MAGNITUDE and JACK DANIEL, and a powerful donor with a daughter already serving as a donor here. Her February bull calf by Turbo will be retained, and she sells bred to Connealy Cool 39L